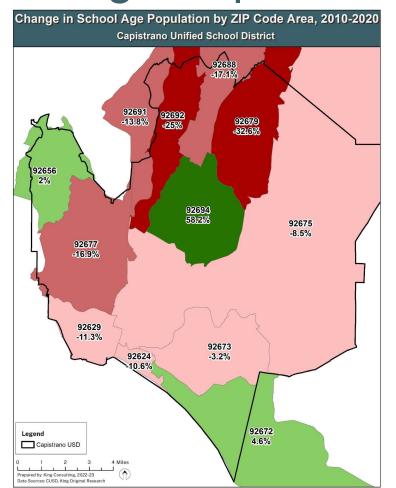

nds.
- Two factors are most important for future CUSD elementary enrollment trends:
  - Universal Transitional Kindergarten
    - New TK students will stabilize enrollment over the next two years.
  - Population demographics & births
    - Recent birth increases are projected to lead to modest elementary enrollment growth later in the decade.
- The District currently utilizes 69% of its identified capacity across all 35 elementary school sites.
  - Portable classrooms make up 26% of this capacity.



# District and Community Demographics



## Historical Elementary Enrollment Trends



SCHOOL YEAR

# Kindergarten Enrollment Trends



## Private School Enrollment Trends





## Outgoing Transfer Enrollment Trends



## **CUSD Community Population Trends**



# School Age Population Trends





# Spatial Analysis



# Spatial Analysis Matrix, Elementary

|                                   |                                                  |             |             |                                                  |               |           |                  |                                        |                 |            |                  |                                        |          |                                        |                 |             |                | school of                              | Residence    |               |               |                                        |                                              |                |           |            |                  |                                                  |