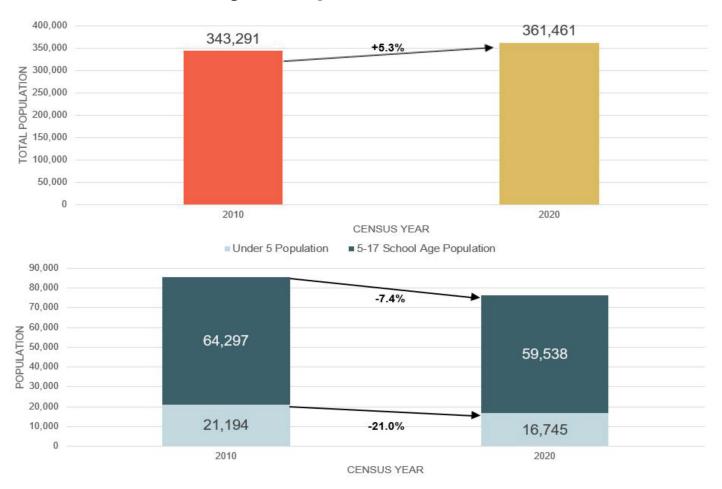

n top of long-term demographic trends.
- Two factors are most important for future CUSD elementary enrollment trends:
  - Universal Transitional Kindergarten
    - New TK students will stabilize enrollment over the next two years.
  - Population demographics & births
    - Recent birth increases are projected to lead to modest elementary enrollment growth later in the decade.
- The District currently utilizes 69% of its identified capacity across all 35 elementary school sites.
  - Portable classrooms make up 26% of this capacity.



# District and Community Demographics



## Historical Elementary Enrollment Trends



SCHOOL YEAR

# Kindergarten Enrollment Trends



## Private School Enrollment Trends





## Outgoing Transfer Enrollment Trends



## **CUSD Community Population Trends**



# School Age Population Trends





# Spatial Analysis



# Spatial Analysis Matrix, Elementary

|                                   |                                                  |             |             |                                                  |               |           |                  |                                        |                 |            |                  |                                        |          |                                        |                 |             |                | school of                              | Residence    |               |               |                                        |                                              |                |           |            |                  |