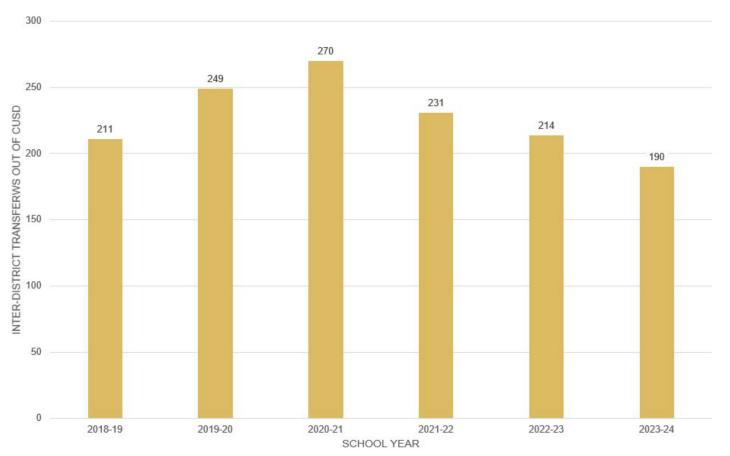

OVID-19 also caused a large one-time drop on top of long-term demographic trends.
- Two factors are most important for future CUSD elementary enrollment trends:
  - Universal Transitional Kindergarten
    - New TK students will stabilize enrollment over the next two years.
  - Population demographics & births
    - Recent birth increases are projected to lead to modest elementary enrollment growth later in the decade.
- The District currently utilizes 69% of its identified capacity across all 35 elementary school sites.
  - Portable classrooms make up 26% of this capacity.



# District and Community Demographics



## Historical Elementary Enrollment Trends



SCHOOL YEAR

# Kindergarten Enrollment Trends



## Private School Enrollment Trends





## Outgoing Transfer Enrollment Trends



## **CUSD Community Population Trends**



# School Age Population Trends





# Spatial Analysis



# Spatial Analysis Matrix, Elementary

|                                   |                                                  |             |             |                                                  |               |           |                  |                                        |                 |            |                  |                                        |          |                                        |                 |             |                | school of                              | Residence    |               |               |                                        |                                              |                |           |