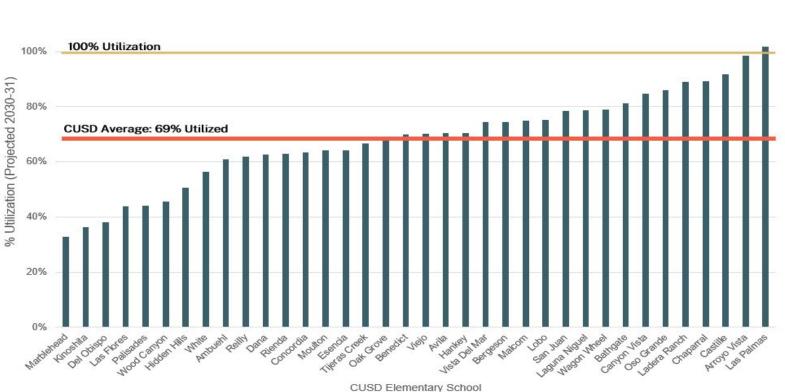

# Capistrano USD Overview

- CUSD elementary enrollment peaked in 2009-10.
- Since 2017-18, elementary enrollment decreased 14%.
  - This was expected due to fewer school age children living in the District over time.
  - COVID-19 also caused a large one-time drop on top of long-term demographic trends.
- Two factors are most important for future CUSD elementary enrollment trends:
  - Universal Transitional Kindergarten
    - New TK students will stabilize enrollment over the next two years.
  - Population demographics & births
    - Recent birth increases are projected to lead to modest elementary enrollment growth later in the decade.
- The District currently utilizes 69% of its identified capacity across all 35 elementary school sites.
  - Portable classrooms make up 26% of this capacity.

## **Current Capacity Utilization by Site**