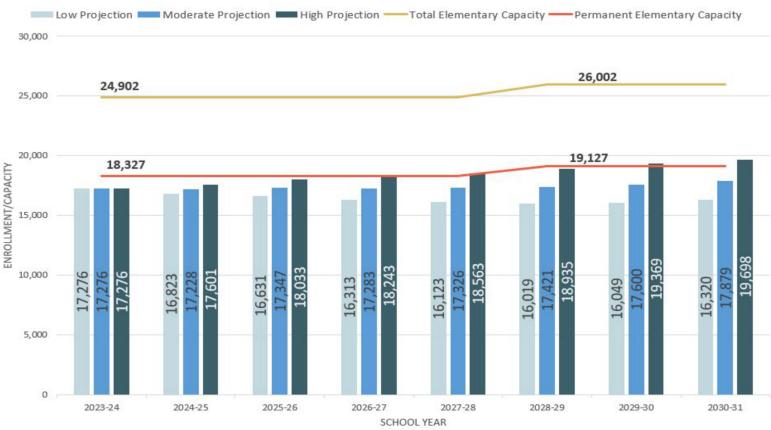

## Projected Enrollment and Capacities

## CUSD Elementary Schools Moderate Enrollment Projection

| Grade | <b>2</b> 1- <b>2</b> 2 | 22-23  | 23-24  | 24-25  | 25-26  | 26-27  | 27-28  | 28-29  | 29-30  | 30-31  |
|-------|------------------------|--------|--------|--------|--------|--------|--------|--------|--------|--------|
| ТК    | 482                    | 762    | 925    | 1,184  | 1,672  | 1,719  | 1,815  | 1,914  | 2,012  | 2,103  |
| К     | 2,518                  | 2,496  | 2,433  | 2,359  | 2,350  | 2,496  | 2,455  | 2,486  | 2,511  | 2,536  |
| 1     | 2,746                  | 2,666  | 2,643  | 2,586  | 2,508  | 2,498  | 2,653  | 2,610  | 2,643  | 2,669  |
| 2     | 2,869                  | 2,770  | 2,688  | 2,667  | 2,610  | 2,531  | 2,521  | 2,677  | 2,634  | 2,667  |
| 3     | 2,885                  | 2,885  | 2,794  | 2,705  | 2,684  | 2,626  | 2,546  | 2,536  | 2,694  | 2,650  |
| 4     | 2,975                  | 2,850  | 2,910  | 2,797  | 2,708  | 2,687  | 2,629  | 2,549  | 2,539  | 2,697  |
| 5     | 3,073                  | 2,980  | 2,883  | 2,930  | 2,817  | 2,727  | 2,706  | 2,648  | 2,567  | 2,557  |
| Total | 17,548                 | 17,409 | 17,276 | 17,228 | 17,347 | 17,283 | 17,326 | 17,421 | 17,600 | 17,879 |