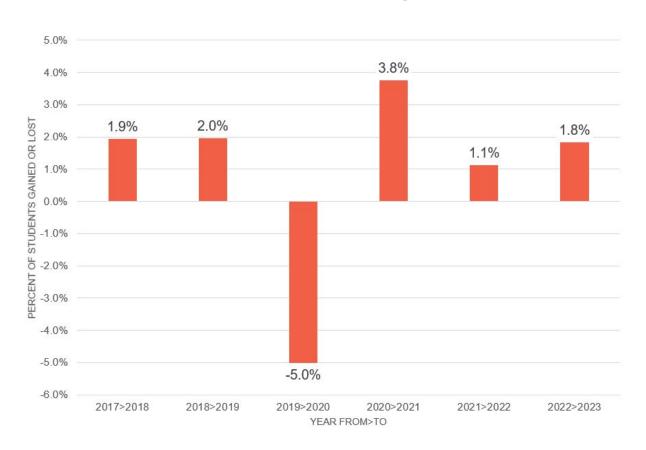

## **Grade-to-Grade Migration**

- Grade-to-grade migration measures how cohort size changes as students advance from year to year.
- Total migration is all K-4 students of one year compared to the next year's 1-5 students (i.e. the students who would be expected to return).
  - CUSD usually has positive growth, aside from 2020.