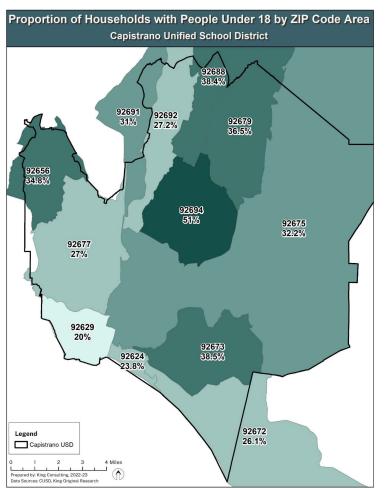

s.
- Two factors are most important for future CUSD elementary enrollment trends:
  - Universal Transitional Kindergarten
    - New TK students will stabilize enrollment over the next two years.
  - Population demographics & births
    - Recent birth increases are projected to lead to modest elementary enrollment growth later in the decade.
- The District currently utilizes 69% of its identified capacity across all 35 elementary school sites.
  - Portable classrooms make up 26% of this capacity.



# District and Community Demographics



## Historical Elementary Enrollment Trends



SCHOOL YEAR

# Kindergarten Enrollment Trends



## Private School Enrollment Trends





## Outgoing Transfer Enrollment Trends



## **CUSD Community Population Trends**



# School Age Population Trends





# Spatial Analysis



# Spatial Analysis Matrix, Elementary

|                                   |                                                  |             |             |                                                  |               |           |                  |                                        |                 |            |                  |                                        |          |                                        |                 |             |                | school of                              | Residence    |               |               |                                        |                                              |                |           |            |                  |                                                  |