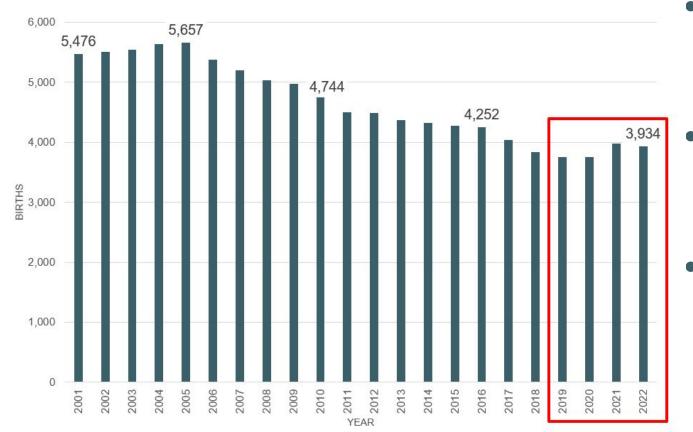

## **Local Births**

 Local births decreased 34% from 2005 to 2020.

However, births increased 5% since 2020.

 The red box outlines the years of births that have not yet enrolled with CUSD for kindergarten.