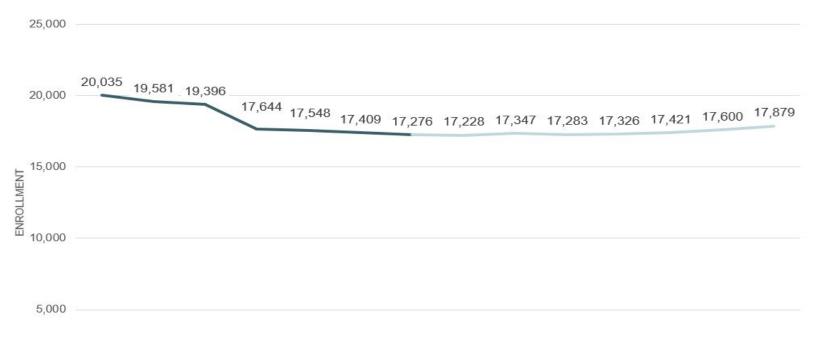

## CUSD Elementary Schools Moderate Enrollment Projection

2017-18 2018-19 2019-20 2020-21 2021-22 2022-23 2023-24 2024-25 2025-26 2026-27 2027-28 2028-29 2029-30 2030-31 SCHOOL YEAR

1.23.2024 SCHOOL YEAR 20

## CUSD Elementary Schools Moderate Enrollment Projection

| Grade | <b>2</b> 1- <b>2</b> 2 | 22-23  | 23-24  | 24-25  | 25-26  | 26-27  | 27-28  | 28-29  | 29-30  | 30-31  |
|-------|------------------------|--------|--------|--------|--------|--------|--------|--------|--------|--------|
| ТК    | 482                    | 762    | 925    | 1,184  | 1,672  | 1,719  | 1,815  | 1,914  | 2,012  | 2,103  |
| К     | 2,518                  | 2,496  | 2,433  | 2,359  | 2,350  | 2,496  | 2,455  | 2,486  | 2,511  | 2,536  |
| 1     | 2,746                  | 2,666  | 2,643  | 2,586  | 2,508  | 2,498  | 2,653  | 2,610  | 2,643  | 2,669  |
| 2     | 2,869                  | 2,770  | 2,688  | 2,667  | 2,610  | 2,531  | 2,521  | 2,677  | 2,634  | 2,667  |
| 3     | 2,885                  | 2,885  | 2,794  | 2,705  | 2,684  | 2,626  | 2,546  | 2,536  | 2,694  | 2,650  |
| 4     | 2,975                  | 2,850  | 2,910  | 2,797  | 2,708  | 2,687  | 2,629  | 2,549  | 2,539  | 2,697  |
| 5     | 3,073                  | 2,980  | 2,883  | 2,930  | 2,817  | 2,727  | 2,706  | 2,648  | 2,567  | 2,557  |
| Total | 17,548                 | 17,409 | 17,276 | 17,228 | 17,347 | 17,283 | 17,326 | 17,421 | 17,600 | 17,879 |