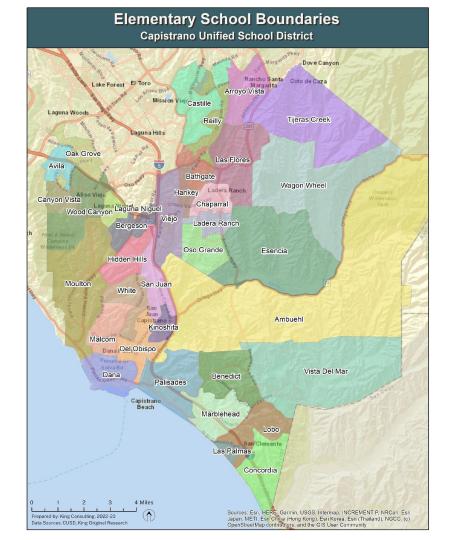

## 9. Discussion/Information

- a. John Forney, Chief Facilities Officer, recognized Jamie King-Iseman and Rob Murray, consultants with King Consulting, Inc., to present an informational PowerPoint presentation that contained current data for:
  - i. Historical Background Data and Enrollment Projections
  - ii. School Enrollment
  - iii. School Capacity
- b. Paul Jansen requested the "Current Capacity Utilization by Site", slide 23, in the form of a map.
- c. Linda Shepard requested to see the impact of student enrollment related to the apartment/townhome developments in the Irvine and Santa Ana School District.
- d. Linda Shepard requested to see the school feeder information.
- e. Linda Shepard requested the District to provide the special programs that are offered at each elementary school.