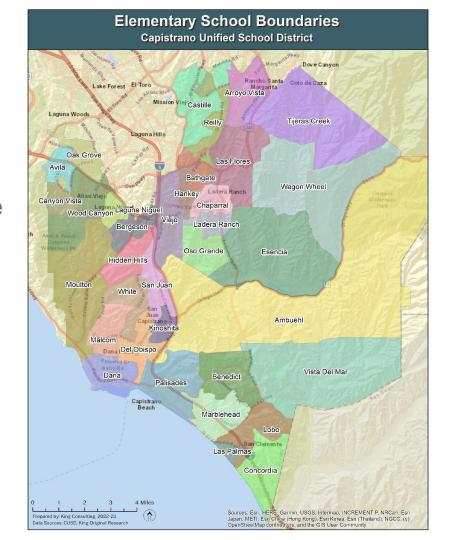

## 9. Discussion/Information

- a. John Forney, Chief Facilities Officer, recognized Jamie King-Iseman and Rob Murray, consultants with King Consulting, Inc., to present an informational PowerPoint presentation that contained current data for:
  - i. Historical Background Data and Enrollment Projections
  - ii. School Enrollment
  - iii. School Capacity
- b. Paul Jansen requested the "Current Capacity Utilization by Site", slide 23, in the form of a map.
- c. Linda Shepard requested to see the impact of student enrollment related to the apartment/townhome developments in the Irvine and Santa Ana School District.
- d. Linda Shepard requested to see the school feeder information.
- e. Linda Shepard requested the District to provide the special programs that are offered at each elementary school.

# Spatial Analysis