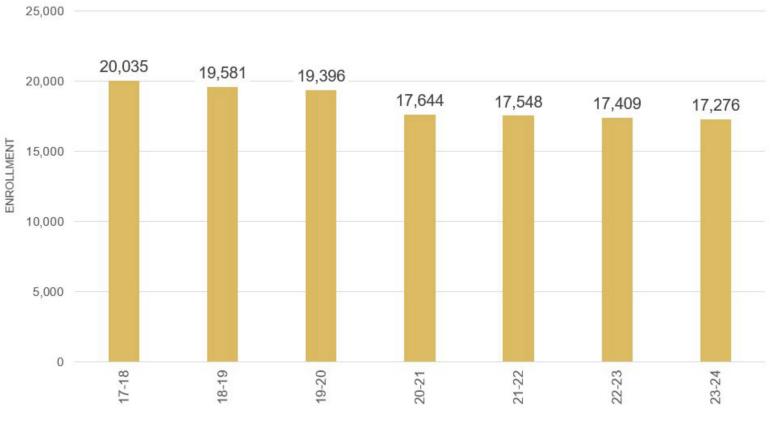

# Capistrano USD Overview

- CUSD elementary enrollment peaked in 2009-10.
- Since 2017-18, elementary enrollment decreased 14%.
  - This was expected due to fewer school age children living in the District over time.
  - COVID-19 also caused a large one-time drop on top of long-term demographic trends.
- Two factors are most important for future CUSD elementary enrollment trends:
  - Universal Transitional Kindergarten
    - New TK students will stabilize enrollment over the next two years.
  - Population demographics & births
    - Recent birth increases are projected to lead to modest elementary enrollment growth later in the decade.
- The District currently utilizes 69% of its identified capacity across all 35 elementary school sites.
  - Portable classrooms make up 26% of this capacity.

## Historical Elementary Enrollment Trends

SCHOOL YEAR