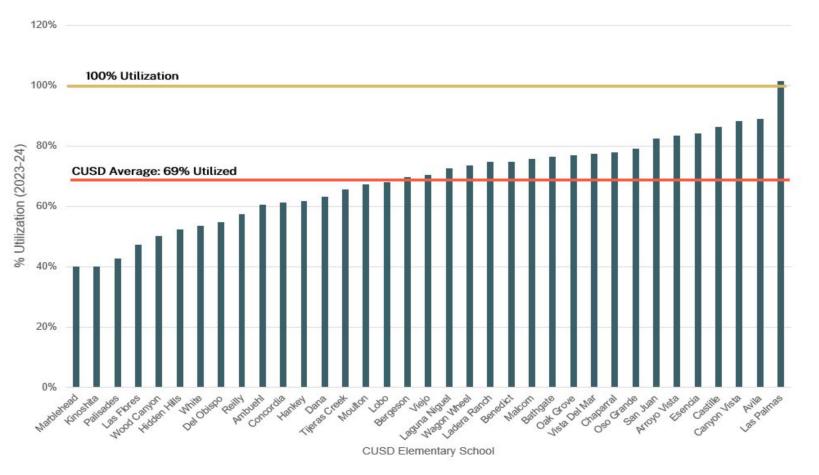

# Capistrano USD Overview

- CUSD elementary enrollment peaked in 2009-10.
- Since 2017-18, elementary enrollment decreased 14%.
  - This was expected due to fewer school age children living in the District over time.
  - COVID-19 also caused a large one-time drop on top of long-term demographic trends.
- Two factors are most important for future CUSD elementary enrollment trends:
  - Universal Transitional Kindergarten
    - New TK students will stabilize enrollment over the next two years.
  - Population demographics & births
    - Recent birth increases are projected to lead to modest elementary enrollment growth later in the decade.
- The District currently utilizes 69% of its identified capacity across all 35 elementary school sites.
  - Portable classrooms make up 26% of this capacity.

## **Current Capacity Utilization by Site**