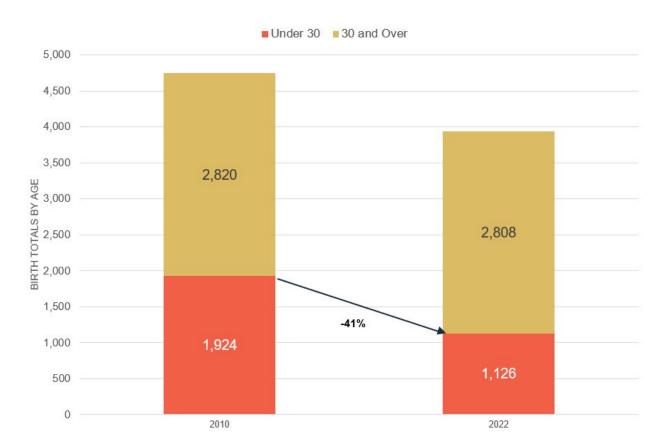

## Local Birth Trend Demographics

- People over 30
   continue to have
   children at consistent
   levels, in line with
   national trends.
- However, births to people under 30 decreased by more than 41% since 2010.