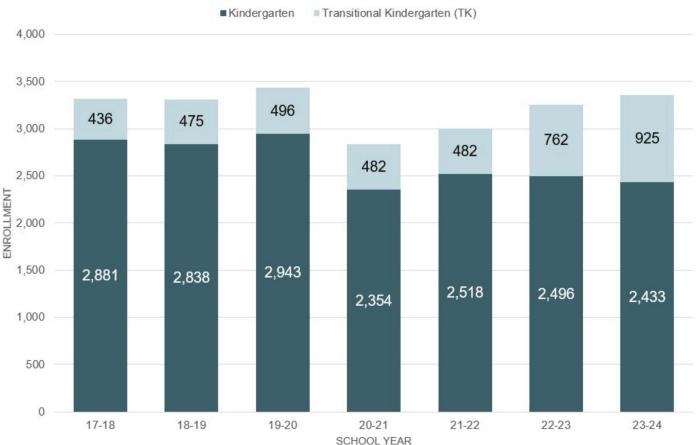

# Kindergarten Enrollment Trends

## CUSD Elementary Schools Moderate Enrollment Projection

| Grade | <b>2</b> 1- <b>2</b> 2 | 22-23  | 23-24  | 24-25  | 25-26  | 26-27  | 27-28  | 28-29  | 29-30  | 30-31  |
|-------|------------------------|--------|--------|--------|--------|--------|--------|--------|--------|--------|
| ТК    | 482                    | 762    | 925    | 1,184  | 1,672  | 1,719  | 1,815  | 1,914  | 2,012  | 2,103  |
| К     | 2,518                  | 2,496  | 2,433  | 2,359  | 2,350  | 2,496  | 2,455  | 2,486  | 2,511  | 2,536  |
| 1     | 2,746                  | 2,666  | 2,643  | 2,586  | 2,508  | 2,498  | 2,653  | 2,610  | 2,643  | 2,669  |
| 2     | 2,869                  | 2,770  | 2,688  | 2,667  | 2,610  | 2,531  | 2,521  | 2,677  | 2,634  | 2,667  |
| 3     | 2,885                  | 2,885  | 2,794  | 2,705  | 2,684  | 2,626  | 2,546  | 2,536  | 2,694  | 2,650  |
| 4     | 2,975                  | 2,850  | 2,910  | 2,797  | 2,708  | 2,687  | 2,629  | 2,549  | 2,539  | 2,697  |
| 5     | 3,073                  | 2,980  | 2,883  | 2,930  | 2,817  | 2,727  | 2,706  | 2,648  | 2,567  | 2,557  |
| Total | 17,548                 | 17,409 | 17,276 | 17,228 | 17,347 | 17,283 | 17,326 | 17,421 | 17,600 | 17,879 |