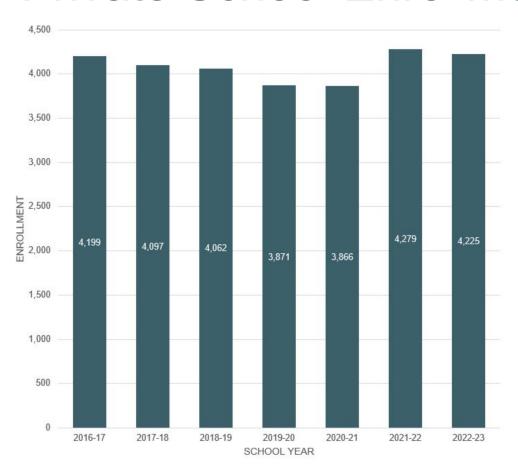

dren living in the District over time.
  - COVID-19 also caused a large one-time drop on top of long-term demographic trends.
- Two factors are most important for future CUSD elementary enrollment trends:
  - Universal Transitional Kindergarten
    - New TK students will stabilize enrollment over the next two years.
  - Population demographics & births
    - Recent birth increases are projected to lead to modest elementary enrollment growth later in the decade.
- The District currently utilizes 69% of its identified capacity across all 35 elementary school sites.
  - Portable classrooms make up 26% of this capacity.



# District and Community Demographics



## Historical Elementary Enrollment Trends



SCHOOL YEAR

# Kindergarten Enrollment Trends



## Private School Enrollment Trends





## Outgoing Transfer Enrollment Trends



## **CUSD Community Population Trends**



# School Age Population Trends





# Spatial Analysis



# Spatial Analysis Matrix, Elementary

|                                   |                                                  |             |             |                                                  |               |           |                  |                                        |                 |            |                  |                                        |          |                                        |                 |             |                | school of                              | Residence    |               |               |                                        |