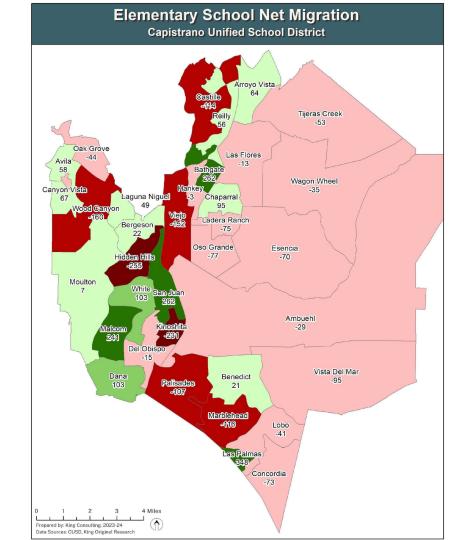

## **Grade-to-Grade Migration**

- Grade-to-grade migration measures how cohort size changes as students advance from year to year.
- Total migration is all K-4 students of one year compared to the next year's 1-5 students (i.e. the students who would be expected to return).
  - CUSD usually has positive growth, aside from 2020.