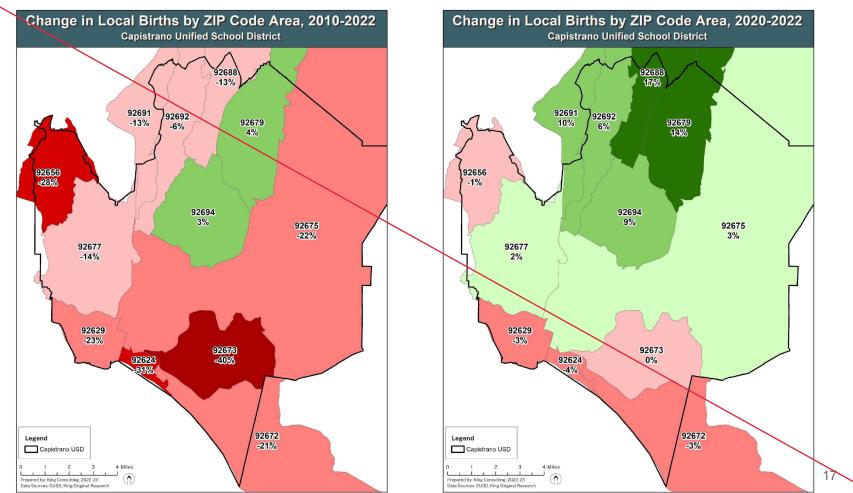

## Change in Local Births by ZIP Code Area, 2010-2022 **Capistrano Unified School District** 2/22/24 - CORRECTED SLIDE 92688 **-76** 92691 92692 92679 -62 -22 8 92656 -202 92694 13 92675 -97 92677 -82 92629 -52 92673 92624 **-136** 92672 Legend -135 Capistrano USD 4 Miles Prepared by: King Consulting, 2023-24 Data Sources: CUSD, King Original Research

## Change in Local Births by ZIP Code Area, 2020-2022 **Capistrano Unified School District** 2/22/24 - CORRECTED SLIDE -5 -5 Legend Capistrano USD 4 Miles Prepared by: King Consulting, 2023-24 Data Sources: CUSD, King Original Research